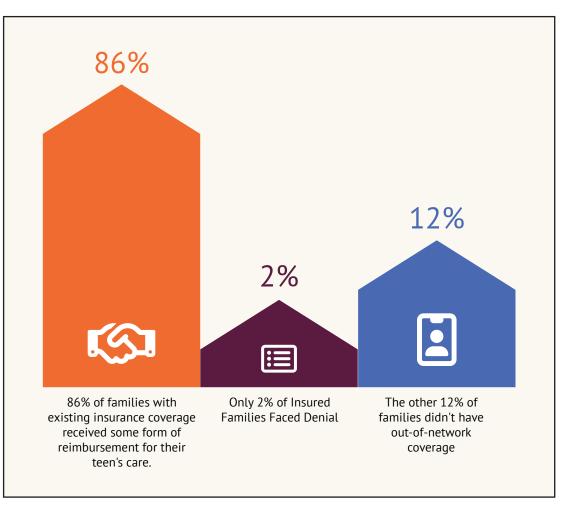

### We Get Results

Our dedicated team advocates for your family, navigating complex insurance processes to maximize your benefits. 86% of families with existing insurance coverage received some form of reimbursement for their teen's care.